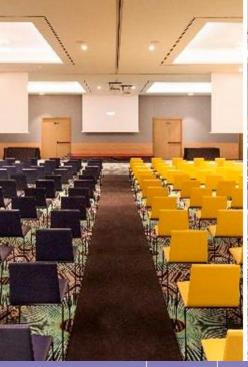

### MEETINGS

Hard Rock Hotel Tenerife are designed to flawlessly accommodate the most complex production.

Be prepared to inform, entertain and astound in our 545,62 m2 multipurpose room.

With seating for up to 525 people, and ultramodern equipment including projection screens and adjustable lighting, you'll have all you need to put on the performance of a lifetime. gatherings.

| HALLS<br>RECIBIDORES | SIZE m²<br>Tamaño m² | SIZE ft²<br>Tamaño ft² | THEATER<br>TEATRO | CLASSROOM<br>AULA | U-SHAPED<br>EN FORMA<br>DE U | BOARDROOM<br>SALA DE<br>CONFERENCIA | BANQUET<br>BANQUETES | COCKTAIL<br>CÓCTEL |
|----------------------|----------------------|------------------------|-------------------|-------------------|------------------------------|-------------------------------------|----------------------|--------------------|
| AVALON I             | 201,92               | 2173,5                 | 170               | 110               | 35                           | 45                                  | 150                  | 200                |
| AVALON II            | 167,56               | 1803,6                 | 145               | 90                | 30                           | 38                                  | 130                  | 170                |
| WEMBLEY              | 176,7                | 1902                   | 150               | 90                | 30                           | 40                                  | 130                  | 170                |
| WOODSTOCK            | 545,62               | 5873                   | 500               | 300               | 95                           | 124                                 | 410                  | 525                |
| AVALON I +AVALLON II | 368,85               | 3970                   | 315               | 200               | 70                           | 84                                  | 280                  | 380                |
| AVALON II +WEMBLEY   | 344,36               | 3702                   | 300               | 180               | 60                           | 75                                  | 260                  | 360                |
| WEMBLEY I            | 59                   | 635                    | 45                | 25                | 20                           | 22                                  | 40                   | 55                 |
| WEMBLEY II           | 59                   | 635                    | 45                | 25                | 20                           | 22                                  | 40                   | 55                 |
| WEMBLEY III          | 59                   | 635                    | 45                | 25                | 20                           | 22                                  | 40                   | 55                 |
| FOLIA                | 25                   | 269                    | 5 <del>=</del>    | <del></del> )     | -                            | 10                                  | -                    | -                  |
| ISA                  | 27                   | 290                    | -                 | -                 | -                            | 10                                  | -                    | -                  |