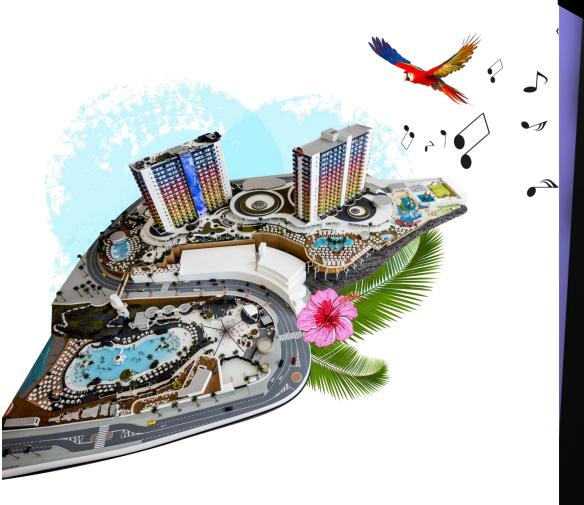

# GIVING BIRTH TO A NEW PROJECT

- The 2<sup>nd</sup> HARD ROCK HOTEL in Europe
- Next opening October 2016
- Sea Views
- Lake inside the property with 10.000m²
- 2 Towers: Nirvana / Oasis
- Astonishing rooftop sky lounge
- Outdoor Stage for live concerts

### LOCATE THE PARADISE

- Located in Spain (Canary Islands)
- Tenerife Island
- South West of the island
   Costa Adeje (Playa Paraiso)
- 20min from Tenerife South Airport70min from Tenerife North airport

- 624 Rooms
- Rock Spa
- Rock Gym
- 6 Restaurants
- 6 Bars
- Kids Club
- Concerts area
- Meetings & Events area