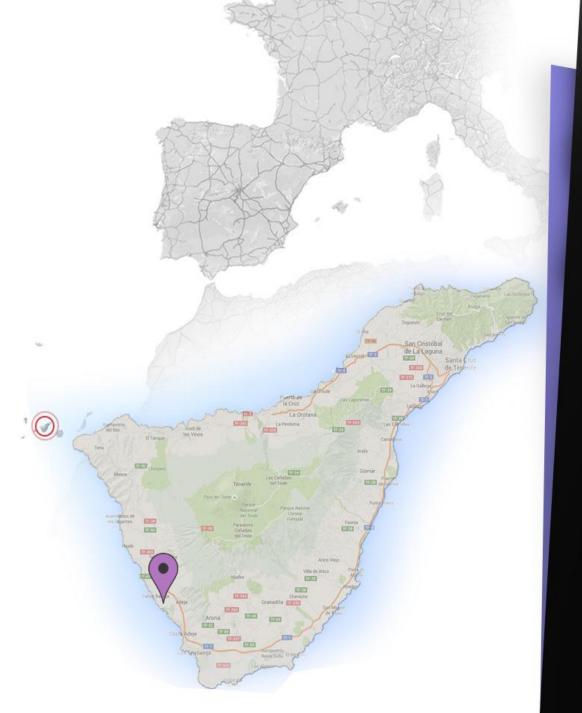

### LOCATE THE PARADISE

- Located in Spain (Canary Islands)
- Tenerife Island
- South West of the island
   Costa Adeje (Playa Paraiso)
- 20min from Tenerife South Airport70min from Tenerife North airport