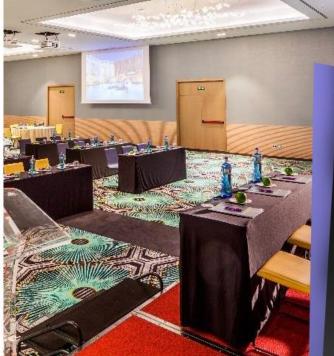

### MEETINGS

Hard Rock Hotel Tenerife are designed to flawlessly accommodate the most complex production.

Be prepared to inform, entertain and astound in our 545,62 m2 multipurpose room.

With seating for up to 525 people, and ultramodern equipment including projection screens and adjustable lighting, you'll have all you need to put on the performance of a lifetime. gatherings.

| HALLS<br>RECIBIDORES | SIZE m²<br>Tamaño m² | SIZE ft²<br>Tamaño ft² | THEATER<br>TEATRO | CLASSROOM<br>AULA | U-SHAPED<br>EN FORMA<br>DE U | BOARDROOM<br>SALA DE<br>CONFERENCIA | BANQUET<br>BANQUETES | COCKTAIL<br>CÓCTEL |
|----------------------|----------------------|------------------------|-------------------|-------------------|------------------------------|-------------------------------------|----------------------|--------------------|
| AVALON I             | 201,92               | 2173,5                 | 170               | 110               | 35                           | 45                                  | 150                  | 200                |
| AVALON II            | 167,56               | 1803,6                 | 145               | 90                | 30                           | 38                                  | 130                  | 170                |
| WEMBLEY              | 176,7                | 1902                   | 150               | 90                | 30                           | 40                                  | 130                  | 170                |
| WOODSTOCK            | 545,62               | 5873                   | 500               | 300               | 95                           | 124                                 | 410                  | 525                |
| AVALON I +AVALLON II | 368,85               | 3970                   | 315               | 200               | 70                           | 84                                  | 280                  | 380                |
| AVALON II +WEMBLEY   | 344,36               | 3702                   | 300               | 180               | 60                           | 75                                  | 260                  | 360                |
| WEMBLEY I            | 59                   | 635                    | 45                | 25                | 20                           | 22                                  | 40                   | 55                 |
| WEMBLEY II           | 59                   | 635                    | 45                | 25                | 20                           | 22                                  | 40                   | 55                 |
| WEMBLEY III          | 59                   | 635                    | 45                | 25                | 20                           | 22                                  | 40                   | 55                 |
| FOLIA                | 25                   | 269                    | 5 <del>=</del>    | <del></del> )     | -                            | 10                                  | -                    | -                  |
| ISA                  | 27                   | 290                    | -                 | -                 | -                            | 10                                  | -                    | -                  |