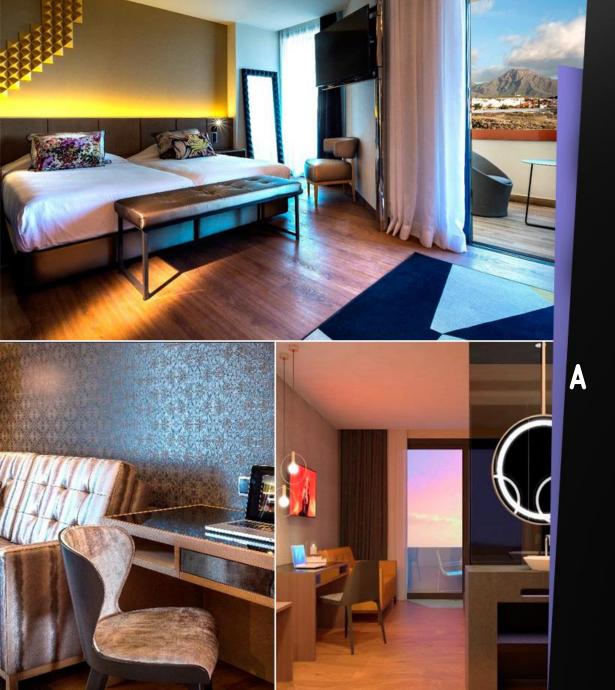

## WHAT ELSE DO YOU NEED?

Hard Rock Hotel Tenerife is a ground-breaking, luxurious hotel which combines the style and energy of this legendary brand, together with the vibrant atmosphere Tenerife has to offer.

- 624 Rooms
- Rock Spa
- Rock Gym
- 6 Restaurants
- 6 Bars
- Kids Club
- Concerts area
- Meetings & Events area

### MUCH MORE THEN A PLACE TO CRASH

- Non-smoking rooms
- Free WIFI Access
- Safe deposit box
- Air conditioning
- Furnished outdoor terrace or balcony
- Sleep Like a Rock® 300-thread count cotton sheets
- Chromo therapy system
- Rain-effect sensory shower
- Rock Spa® bath amenities
- Pillow menu (selected rooms)
- Bathrobe and slippers
- 42" flat screen HD TV
- iPod docking station
- Wireless Internet access
- Sound Of Your Stay™